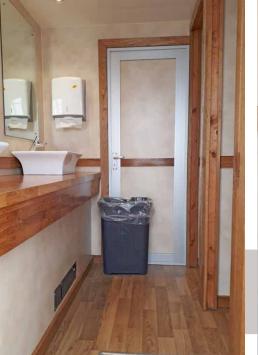

## 'CLASSIQUE' RANGE OF QUALITY TOILET TRAILERS

Our traditional 'Classique' re-circulating toilets offer light and clean facilities suitable for all types of outdoor celebrations.

The 'Classique' range offers an ideal choice when classy temporary toilet facilities are required. Being self-contained, and only requiring a 13 amp or 16 amp mains electrical connection or 7kva generator and no water connection, your guests will be well looked after with minimal effort and requirements on site.

Offered as 3+1 units up to 250 guests can be accommodated at an event.

- Features include:
- Dark green exterior with green PVC skirts
- Dark cream walls and wood worktops and trim
- Superior non-slip flooring
- Contemporary counter-top wash hand basins
- Flush downlighters
- Chrome fittings
- Entrance doors both sides
- "These are better than my bathroom at home!"