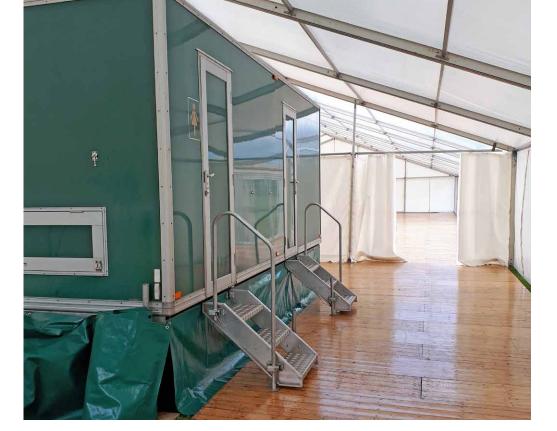

- Can be positioned inside your marquee or outside as a standalone unit
- Totally self-contained we only require a 13 amp electrical socket or connection to a 7kva generator
- No plumbing or water connections required
- Positioned as multiples for larger events
- Easy access trailer facilities available
- Standby cover available on request
- Gully emptying service for longer hires
- Easily converted for mains drainage

#### **MODULAR VACUUM SYSTEM**

So often it is the toilet facilities that guests remember at an event – let us help you ensure that their memories are good ones!!

We at CLC Events can offer the innovative MODU-LOO modular vacuum system for prestigious events throughout the UK, which warrant the highest quality of toilet facilities. Being a committed family-run business we can ensure our personal service and attention to detail matches the quality of our facilities. This facility should be one of the most important aspects to get right when planning your Special Event and our modular system ticks all the right boxes.

#### FEATURES INCLUDE

- Individual folding modules min 1 metre access required difficult access problems solved!
- Flexible configuration to suit ratio of guests
- 'Jets' vacuum technology
- Fresh water flush no chemical used therefore more hygienic & eco-friendly minimal water use
- Floor level access ideal for elderly or infirm guests
- Easy-access cubicle available
- Requires a constant water feed
- Access to waste drainage on site if available
- Waste storage tanks can be supplied if required
- Standby/attendant always provided