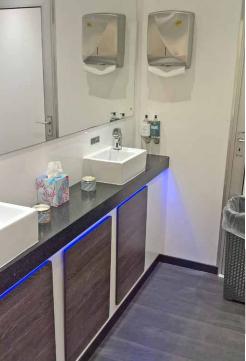

## 'DECO' RANGE OF CONTEMPORARY TOILET TRAILERS

So often it is the toilet facilities that guests remember at an event – let us help you ensure that their memories are good ones!!

Our contemporary 'DECO' re-circulating mobile units offer spacious and modern facilities ideal for any outdoor private or corporate event.

FEATURES INCLUDE:

- Smart interior colour scheme of burgundy/white complemented by oak doors, skirting and door trims
- Superior non-slip flooring
- Brushed stainless steel dispensers
- Contemporary semi-recessed porcelain basins with sensor taps offering warm water
- Flush LED downlighters
- Polished chrome fittings

With a modern contemporary décor and more room than most trailers, the DECO range offers the ultimate in temporary toilets but an affordable price.

Being totally self-contained, and only requiring a 13 or 16 amp electrical connection – (no plumbing or water connections are required), the Deco range of units will complement all venues and themes and ensure your guests remember your event – for the right reasons!