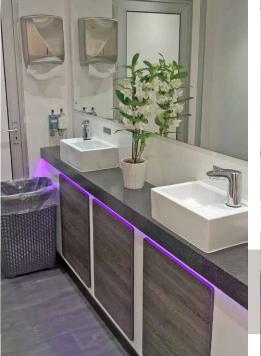

# 'VOGUE' RANGE OF CONTEMPORARY TOILET TRAILERS

A new addition to our fleet to complement our 'Deco' and 'Classical' ranges, the 'Vogue' style offers a modern, chic and stylish décor ideal for any type of prestigious event

Using slim-line porcelain basins set on a narrower worktop assures plenty of internal space, and with entrance doors on both sides allows simple positioning of unit and access for your guests.

Being re-circulating still ensures minimal requirements on site but can easily be converted for mains drainage for longer hires, subject to suitable services being available.

#### FEATURES INCLUDE:

- New interior colour scheme of white walls, coloured interior doors with matching panels
- Pristine white exterior with grey skirt
- Entrance doors both sides
- Superior non-slip flooring
- Coloured LED lighting beneath worktop
- Brushed stainless steel dispensers
- Contemporary porcelain fittings
- Stylish porcelain basins on slim-line worktop allowing more room within each vanity area than other trailers
- Sensor taps offering warm water
- Flush LED downlighters
- Polished chrome fittings
- Easily plumbed into suitable mains services on site