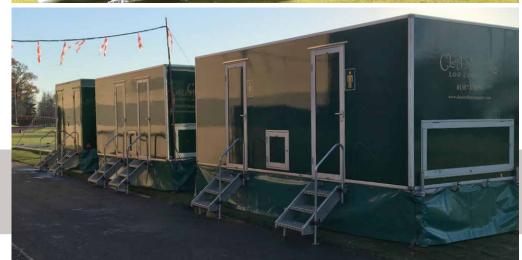

# LUXURY TOILET TRAILERS

#### New Designs - Same Quality of Care!

The choice of luxury toilet facilities is still one of the most important factors to consider when planning your Special Event, whether this is to be for a wedding, private party or prestigious corporate event. There's no doubt about it - guests always remember the loos!! Let us help them remember your event - for the right reasons!

We can offer a choice of design options in our luxury toilet fleet – our chic 'Vogue' Contemporary range, our classy 'Deco' range and our 'Classique' traditional design – all re-circulating units but with decors to suit all tastes – and budgets.

## 'CLASSIQUE' RANGE OF QUALITY TOILET TRAILERS

Our traditional 'Classique' re-circulating toilets offer light and clean facilities suitable for all types of outdoor celebrations.

The 'Classique' range offers an ideal choice when classy temporary toilet facilities are required. Being self-contained, and only requiring a 13 amp or 16 amp mains electrical connection or 7kva generator and no water connection, your guests will be well looked after with minimal effort and requirements on site.

Offered as 3+1 units up to 250 guests can be accommodated at an event.

- Features include:
- Dark green exterior with green PVC skirts
- Dark cream walls and wood worktops and trim
- Superior non-slip flooring
- Contemporary counter-top wash hand basins
- Flush downlighters
- Chrome fittings
- Entrance doors both sides
- "These are better than my bathroom at home!"