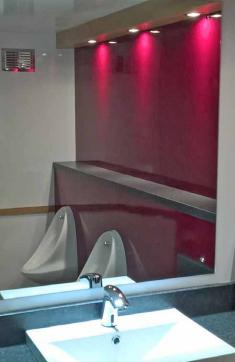

## 'CLASSIQUE' RANGE OF QUALITY TOILET TRAILERS

Our traditional 'Classique' re-circulating toilets offer light and clean facilities suitable for all types of outdoor celebrations.

The 'Classique' range offers an ideal choice when classy temporary toilet facilities are required. Being self-contained, and only requiring a 13 amp or 16 amp mains electrical connection or 7kva generator and no water connection, your guests will be well looked after with minimal effort and requirements on site.

Offered as 3+1 units up to 250 guests can be accommodated at an event.

- Features include:
- Dark green exterior with green PVC skirts
- Dark cream walls and wood worktops and trim
- Superior non-slip flooring
- Contemporary counter-top wash hand basins
- Flush downlighters
- Chrome fittings
- Entrance doors both sides
- "These are better than my bathroom at home!"