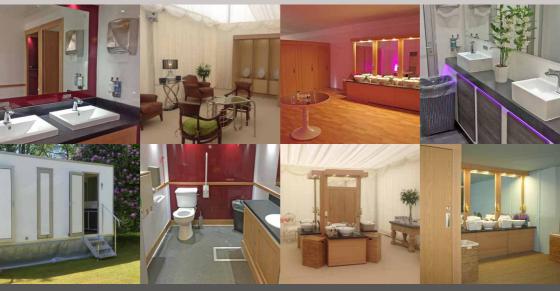

#### New Designs - Same Quality of Care!

The choice of luxury toilet facilities is still one of the most important factors to consider when planning your Special Event, whether this is to be for a wedding, private party or prestigious corporate event. There's no doubt about it - guests always remember the loos!! Let us help them remember your event - for the right reasons!

We can offer a choice of design options in our luxury toilet fleet – our chic 'Vogue' Contemporary range, our classy 'Deco' range and our 'Classique' traditional design – all re-circulating units but with decors to suit all tastes – and budgets.

These, together with our innovative Moduloo option offer the perfect choice for every prestigious outdoor event and will complement all venues and themes.

The 'Deco' range offers a smart interior colour scheme of burgundy/white complemented by oak doors, skirting and door trims with modern porcelain fittings.

The 'Vogue' range offers a clean, minimalistic look, white exterior and interior, coloured interior panels and doors, spacious vanity areas with entrance doors both sides.

The 'Classique' range offers a traditional look of green exterior, cream walls and wood trim and worktops, with spacious vanity areas and entrance doors both sides.