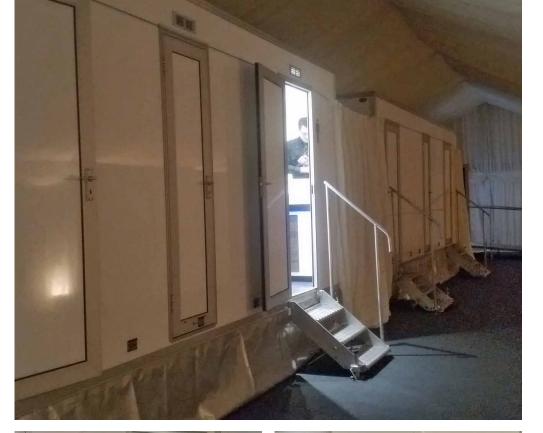

#### **MODULAR VACUUM SYSTEM**

So often it is the toilet facilities that guests remember at an event – let us help you ensure that their memories are good ones!!

We at CLC Events can offer the innovative MODU-LOO modular vacuum system for prestigious events throughout the UK, which warrant the highest quality of toilet facilities. Being a committed family-run business we can ensure our personal service and attention to detail matches the quality of our facilities. This facility should be one of the most important aspects to get right when planning your Special Event and our modular system ticks all the right boxes.

#### FEATURES INCLUDE

- Individual folding modules min 1 metre access required difficult access problems solved!
- Flexible configuration to suit ratio of guests
- 'Jets' vacuum technology
- Fresh water flush no chemical used therefore more hygienic & eco-friendly minimal water use
- Floor level access ideal for elderly or infirm guests
- Easy-access cubicle available
- Requires a constant water feed
- Access to waste drainage on site if available
- Waste storage tanks can be supplied if required
- Standby/attendant always provided