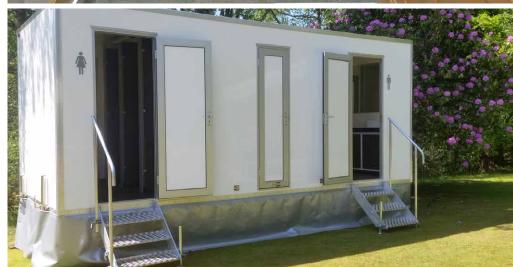

- Can be positioned inside your marquee or outside as a standalone unit
- Totally self-contained we only require a 13 amp electrical socket or connection to a 7kva generator
- No plumbing or water connections required
- Positioned as multiples for larger events
- Easy access trailer facilities available
- Standby cover available on request
- Gully emptying service for longer hires
- Easily converted for mains drainage

## 'CLASSIQUE' RANGE OF QUALITY TOILET TRAILERS

Our traditional 'Classique' re-circulating toilets offer light and clean facilities suitable for all types of outdoor celebrations.

The 'Classique' range offers an ideal choice when classy temporary toilet facilities are required. Being self-contained, and only requiring a 13 amp or 16 amp mains electrical connection or 7kva generator and no water connection, your guests will be well looked after with minimal effort and requirements on site.

Offered as 3+1 units up to 250 guests can be accommodated at an event.

- Features include:
- Dark green exterior with green PVC skirts
- Dark cream walls and wood worktops and trim
- Superior non-slip flooring
- Contemporary counter-top wash hand basins
- Flush downlighters
- Chrome fittings
- Entrance doors both sides
- "These are better than my bathroom at home!"