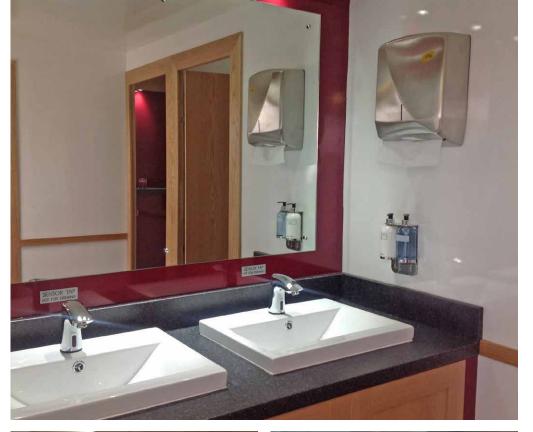

## 'DECO' RANGE OF CONTEMPORARY TOILET TRAILERS

So often it is the toilet facilities that guests remember at an event – let us help you ensure that their memories are good ones!!

Our contemporary 'DECO' re-circulating mobile units offer spacious and modern facilities ideal for any outdoor private or corporate event.

FEATURES INCLUDE:

- Smart interior colour scheme of burgundy/white complemented by oak doors, skirting and door trims
- Superior non-slip flooring
- Brushed stainless steel dispensers
- Contemporary semi-recessed porcelain basins with sensor taps offering warm water
- Flush LED downlighters
- Polished chrome fittings

With a modern contemporary décor and more room than most trailers, the DECO range offers the ultimate in temporary toilets but an affordable price.

Being totally self-contained, and only requiring a 13 or 16 amp electrical connection – (no plumbing or water connections are required), the Deco range of units will complement all venues and themes and ensure your guests remember your event – for the right reasons!