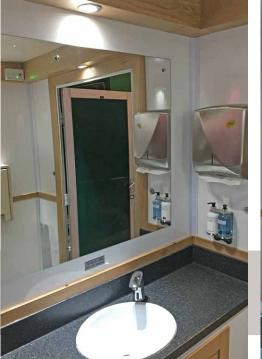

# 'VOGUE' RANGE OF CONTEMPORARY TOILET TRAILERS

A new addition to our fleet to complement our 'Deco' and 'Classical' ranges, the 'Vogue' style offers a modern, chic and stylish décor ideal for any type of prestigious event

Using slim-line porcelain basins set on a narrower worktop assures plenty of internal space, and with entrance doors on both sides allows simple positioning of unit and access for your guests.

Being re-circulating still ensures minimal requirements on site but can easily be converted for mains drainage for longer hires, subject to suitable services being available.

#### FEATURES INCLUDE:

- New interior colour scheme of white walls, coloured interior doors with matching panels
- Pristine white exterior with grey skirt
- Entrance doors both sides
- Superior non-slip flooring
- Coloured LED lighting beneath worktop
- Brushed stainless steel dispensers
- Contemporary porcelain fittings
- Stylish porcelain basins on slim-line worktop allowing more room within each vanity area than other trailers
- Sensor taps offering warm water
- Flush LED downlighters
- Polished chrome fittings
- Easily plumbed into suitable mains services on site