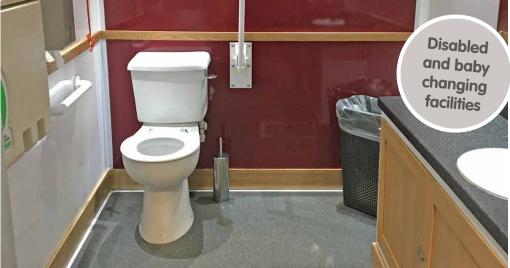

## 'DECO' RANGE OF CONTEMPORARY TOILET TRAILERS

So often it is the toilet facilities that guests remember at an event – let us help you ensure that their memories are good ones!!

Our contemporary 'DECO' re-circulating mobile units offer spacious and modern facilities ideal for any outdoor private or corporate event.

FEATURES INCLUDE:

- Smart interior colour scheme of burgundy/white complemented by oak doors, skirting and door trims
- Superior non-slip flooring
- Brushed stainless steel dispensers
- Contemporary semi-recessed porcelain basins with sensor taps offering warm water
- Flush LED downlighters
- Polished chrome fittings

With a modern contemporary décor and more room than most trailers, the DECO range offers the ultimate in temporary toilets but an affordable price.

Being totally self-contained, and only requiring a 13 or 16 amp electrical connection – (no plumbing or water connections are required), the Deco range of units will complement all venues and themes and ensure your guests remember your event – for the right reasons!